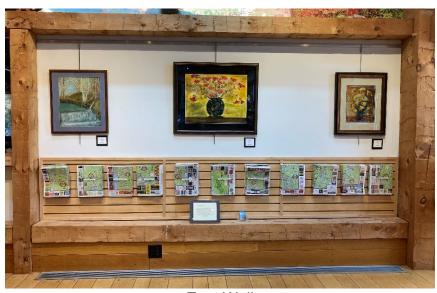

## **Art Display Information**

**Southwest Walls** 

East Wall
Art space is approx. 4' tall x 8' wide.

Large Display Panel 37" tall x 5' wide.

Art Displays are for Vermont artists. Art is on display for one month from 7am to 7pm daily.

A sign with the name of your business, the town and your website needs to be prominently visible.

Business/rack cards are displayed on bottom beams and on the back of the front desk. Holders are provided.