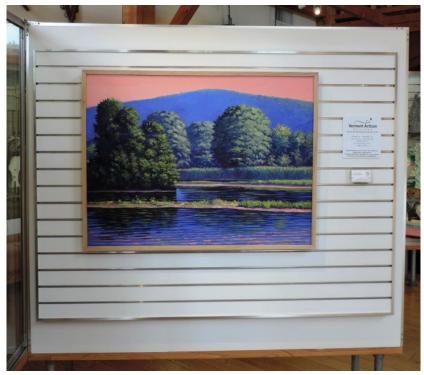

## **Art Display Information**

**Southwest Walls** 

East Wall
Art space is approx. 4' tall x 8' wide.

Large Display Panel 37" tall x 5' wide.

Art Displays are for Vermont artists. Art is on display for one month from 7am to 7pm daily.

Size of art must be 14" x 17", or larger. Insurance is artist responsibility. Prices are not permitted on artwork.

Artwork needs to have wire backs. Each vertical hanging rod will hold 50 lbs. The horizontal wall strip will hold 150 lbs.

A sign with the name of your business, the town and your website needs to be prominently visible.

Business/rack cards are displayed on bottom beams and on the back of the front desk. Holders are provided.