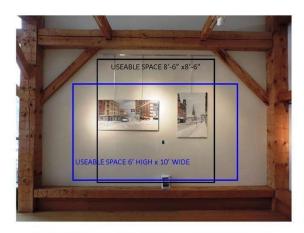

## **Art Display Information**

**Southwest Walls** 

East Wall
Art space is approx. 4' tall x 8' wide.

Large Display Panel 37" tall x 5' wide.

Art Displays are for Vermont artists. Art is on display for one month from 7am to 7pm daily.

Size of art must be 14" x 17", or larger. Insurance is artist responsibility. Prices are not permitted on artwork.

Artwork needs to have wire backs. Each vertical hanging rod will hold 50 lbs. The horizontal wall strip will hold 150 lbs.