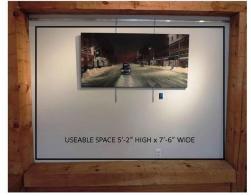

## **Art Display Information**

**Southwest Walls** 

East Wall
Art space is approx. 4' tall x 8' wide.

Large Display Panel 37" tall x 5' wide.

Art Displays are for Vermont artists. Art is on display for one month from 7am to 7pm daily.

Size of art must be 14" x 17", or larger. Insurance is artist responsibility. Prices are not permitted on artwork.

Artwork needs to have wire backs. Each vertical hanging rod will hold 50 lbs. The horizontal wall strip will hold 150 lbs.