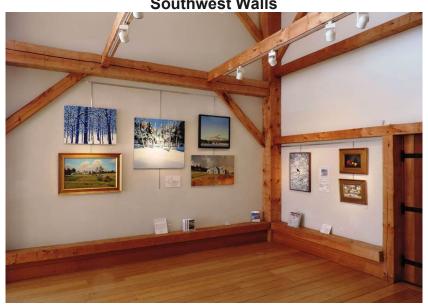

## **Art Display Information**

**Southwest Walls** 

East Wall
Art space is approx. 4' tall x 8' wide.

Large Display Panel 37" tall x 5' wide.

Art Displays are for Vermont artists. Art is on display for one month from 7am to 7pm daily.